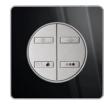

### Switch on your style

Odace Styl is inspired by nature. Crafted from high-end materials, Odace Styl switches are delightful to the touch. Each switch can be mixed and matched with a wide palette of colors and patterns – so you can enjoy practical, modern switches that suit your taste and personality.

### Anthracite

Deep, intense tones for a cutting-edge look