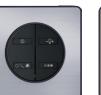

br>20,000 h<br>9 Watt | E27<br>20,000 h<br>9 Watt | E27<br>20,000 h<br>7 Watt |
|               | Customizable plates             | <b>✓</b>                  | <b>✓</b>                  | <b>✓</b>                  |

<sup>\*</sup> Return to warm white 100% or a predefined setting

### Switch on your style

Odace Styl is inspired by nature. Crafted from high-end materials, Odace Styl switches are delightful to the touch. Each switch can be mixed and matched with a wide palette of colors and patterns – so you can enjoy practical, modern switches that suit your taste and personality.

### White

Classical, timeless elegance that evokes purity



#### Aluminium

The designers' choice for contemporary decor



















### Anthracite

Deep, intense tones for a cutting-edge look

















### Effortless, personalized control

Wireless, battery-powered Odace Styl switches work on any flat surface











For more information and product references visit

schneider-electric.com

Schneider Electric Industries SAS 35, rue Joseph Monier 92500 Rueil-Malmaison, France Tel: +33 (0)1 41 29 70 00 www.schneider-electric.com

© 2016 Schneider Electric. Life Is On Schneider Electric, Odace, and Wiser are trademarks and the property of Schneider Electric SE, its subsidiaries, and affiliated companies. Apple and the Apple logo are trademarks of Apple Inc., registered in the U.S. and other countries. App Store is a service mark of Apple Inc. Android, Google Play, and the Google Play logo are trademarks of Google Inc. All other trademarks are the property of their respective owne