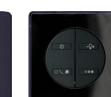

0,000 h<br>9 Watt | E27<br>20,000 h<br>9 Watt | E27<br>20,000 h<br>7 Watt |
|               | Customizable plates             | <b>✓</b>                  | <b>✓</b>                  | <b>✓</b>                  |

<sup>\*</sup> Return to warm white 100% or a predefined setting

### Switch on your style

Odace Styl is inspired by nature. Crafted from high-end materials, Odace Styl switches are delightful to the touch. Each switch can be mixed and matched with a wide palette of colors and patterns – so you can enjoy practical, modern switches that suit your taste and personality.

### White

Classical, timeless elegance that evokes purity



#### Aluminium

The designers' choice for contemporary decor



















### Anthracite

Deep, intense tones for a cutting-edge look

















### Effortless, personalized control

Wireless, battery-powered Odace Styl switches work on any flat surface











For more information and product references visit

schneider-electric.com

Schneider Electric Industries SAS 35, rue Joseph Monier 92500 Rueil-Malmaison, France Tel: +33 (0)1 41 29 70 00 www.schneider-electric.com

© 2016 Schneider Electric. Life Is On Schneider Electric, Odace, and Wiser are trademarks and the property of Schneider Electric SE, its subsidiaries, and affiliated companies. Apple and the Apple logo are trademarks of Apple Inc., registered in the U.S. and other countries. App Store is a service mark of Apple Inc. Android, Google Play, and the Google Play logo are trademarks of Google Inc. All other trademarks are the property of their respective owners.