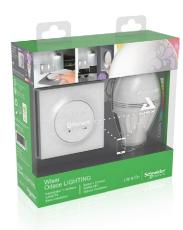

# Simplicity is Wiser

Wiser Odace™ LIGHTING takes its cue from your rhythm. On your command, any space in your home can slip into the right ambiance. A breeze to set up, this wireless system brings together modern, intuitive design and state-of-the-art technology – making it simple for you to set the scene. To your taste *and* to your comfort.

## Perfect ambiance for every moment

Be it paperwork for one, dinner for two, or a party for a crowd – setting the perfect mood is easy with Wiser Odace LIGHTING. Each kit has an Odace Styl smart LED switch and an AwoX LED energy-saving bulb.

White kit
Comfy illumination

Color kit
Inspiring sparkles

Aroma kit
Enchanting scents