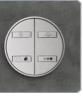

### Switch on your style

Odace Styl is inspired by nature. Crafted from high-end materials, Odace Styl switches are delightful to the touch. Each switch can be mixed and matched with a wide palette of colors and patterns – so you can enjoy practical, modern switches that suit your taste and personality.

### White

Classical, timeless elegance that evokes purity