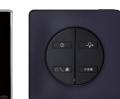

>20,000 h<br>9 Watt | E27<br>20,000 h<br>9 Watt | E27<br>20,000 h<br>7 Watt |
|               | Customizable plates             | <b>✓</b>                  | <b>✓</b>                  | <b>✓</b>                  |

<sup>\*</sup> Return to warm white 100% or a predefined setting

### Switch on your style

Odace Styl is inspired by nature. Crafted from high-end materials, Odace Styl switches are delightful to the touch. Each switch can be mixed and matched with a wide palette of colors and patterns – so you can enjoy practical, modern switches that suit your taste and personality.

### White

Classical, timeless elegance that evokes purity



#### Aluminium

The designers' choice for contemporary decor



















### Anthracite

Deep, intense tones for a cutting-edge look

















### Effortless, personalized control

Wireless, battery-powered Odace Styl switches work on any flat surface











For more information and product references visit

schneider-electric.com

Schneider Electric Industries SAS 35, rue Joseph Monier 92500 Rueil-Malmaison, France Tel: +33 (0)1 41 29 70 00 www.schneider-electric.com

© 2016 Schneider Electric. Life Is On Schneider Electric, Odace, and Wiser are trademarks and the property of Schneider Electric SE, its subsidiaries, and affiliated companies. Apple and the Apple logo are trademarks of Apple Inc., registered in the U.S. and other countries. App Store is a service mark of Apple Inc. Android, Google Play, and the Google Play logo are trademarks of Google Inc. All other trademarks are the property of their respective owners