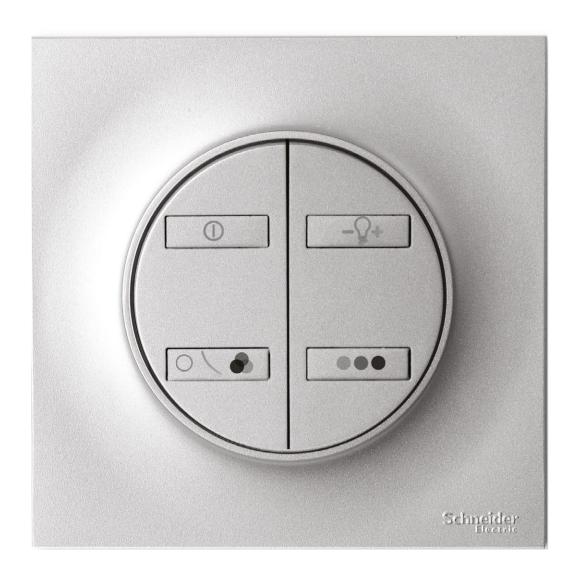

### Switch on your style

Odace Styl is inspired by nature. Crafted from high-end materials, Odace Styl switches are delightful to the touch. Each switch can be mixed and matched with a wide palette of colors and patterns – so you can enjoy practical, modern switches that suit your taste and personality.

### Effortless, personalized control

Wireless, battery-powered Odace Styl switches work on any flat surface

For more information and product references visit

schneider-electric.com

Schneider Electric Industries SAS 35, rue Joseph Monier 92500 Rueil-Malmaison, France Tel: +33 (0)1 41 29 70 00 www.schneider-electric.com