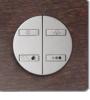

### Switch on your style

Odace Styl is inspired by nature. Crafted from high-end materials, Odace Styl switches are delightful to the touch. Each switch can be mixed and matched with a wide palette of colors and patterns – so you can enjoy practical, modern switches that suit your taste and personality.

### Anthracite

Deep, intense tones for a cutting-edge look