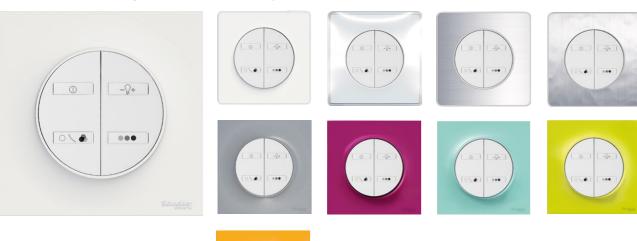

### Switch on your style

Odace Styl is inspired by nature. Crafted from high-end materials, Odace Styl switches are delightful to the touch. Each switch can be mixed and matched with a wide palette of colors and patterns – so you can enjoy practical, modern switches that suit your taste and personality.

### White

Classical, timeless elegance that evokes purity

#### Aluminium

The designers' choice for contemporary decor

### Anthracite

Deep, intense tones for a cutting-edge look