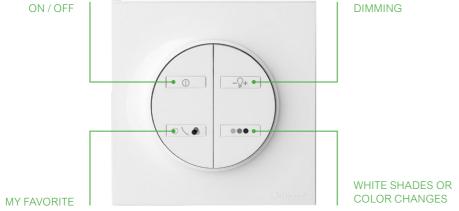

### Switch on your style

Odace Styl is inspired by nature. Crafted from high-end materials, Odace Styl switches are delightful to the touch. Each switch can be mixed and matched with a wide palette of colors and patterns – so you can enjoy practical, modern switches that suit your taste and personality.

### Effortless, personalized control

Wireless, battery-powered Odace Styl switches work on any flat surface

For more information and product references visit

schneider-electric.com

Schneider Electric Industries SAS 35, rue Joseph Monier 92500 Rueil-Malmaison, France Tel: +33 (0)1 41 29 70 00 www.schneider-electric.com