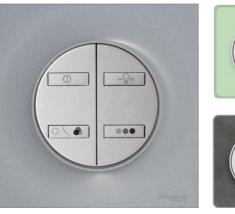

### Switch on your style

Odace Styl is inspired by nature. Crafted from high-end materials, Odace Styl switches are delightful to the touch. Each switch can be mixed and matched with a wide palette of colors and patterns – so you can enjoy practical, modern switches that suit your taste and personality.

### Effortless, personalized control

Wireless, battery-powered Odace Styl switches work on any flat surface

For more information and product references visit

schneider-electric.com

Schneider Electric Industries SAS 35, rue Joseph Monier 92500 Rueil-Malmaison, France Tel: +33 (0)1 41 29 70 00 www.schneider-electric.com