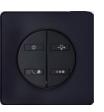

000 h<br>9 Watt | E27<br>20,000 h<br>9 Watt | E27<br>20,000 h<br>7 Watt |
|               | Customizable plates             | <b>✓</b>                  | <b>✓</b>                  | <b>✓</b>                  |

<sup>\*</sup> Return to warm white 100% or a predefined setting

### Switch on your style

Odace Styl is inspired by nature. Crafted from high-end materials, Odace Styl switches are delightful to the touch. Each switch can be mixed and matched with a wide palette of colors and patterns – so you can enjoy practical, modern switches that suit your taste and personality.

### White

Classical, timeless elegance that evokes purity



#### Aluminium

The designers' choice for contemporary decor



















### Anthracite

Deep, intense tones for a cutting-edge look

















### Effortless, personalized control

Wireless, battery-powered Odace Styl switches work on any flat surface











For more information and product references visit

schneider-electric.com

Schneider Electric Industries SAS 35, rue Joseph Monier 92500 Rueil-Malmaison, France Tel: +33 (0)1 41 29 70 00 www.schneider-electric.com

© 2016 Schneider Electric. Life Is On Schneider Electric, Odace, and Wiser are trademarks and the property of Schneider Electric SE, its subsidiaries, and affiliated companies. Apple and the Apple logo are trademarks of Apple Inc., registered in the U.S. and other countries. App Store is a service mark of Apple Inc. Android, Google Play, and the Google Play logo are trademarks of Google Inc. All other trademarks are the property of their respective owners. 99