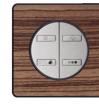

### Switch on your style

Odace Styl is inspired by nature. Crafted from high-end materials, Odace Styl switches are delightful to the touch. Each switch can be mixed and matched with a wide palette of colors and patterns – so you can enjoy practical, modern switches that suit your taste and personality.

#### Aluminium

The designers' choice for contemporary decor