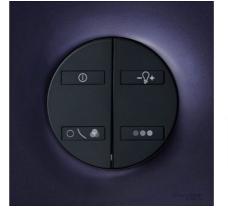

### Switch on your style

Odace Styl is inspired by nature. Crafted from high-end materials, Odace Styl switches are delightful to the touch. Each switch can be mixed and matched with a wide palette of colors and patterns – so you can enjoy practical, modern switches that suit your taste and personality.

### Anthracite

Deep, intense tones for a cutting-edge look