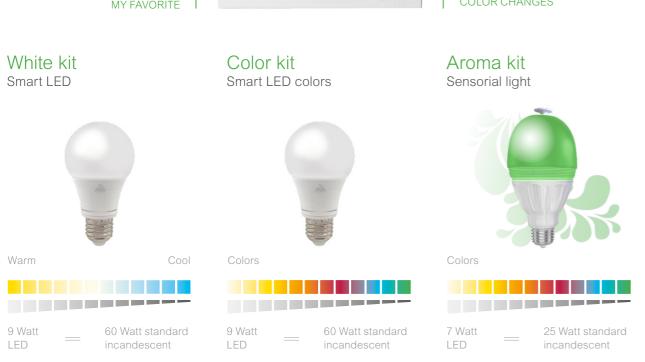

## Perfect ambiance for every moment

Be it paperwork for one, dinner for two, or a party for a crowd – setting the perfect mood is easy with Wiser Odace LIGHTING. Each kit has an Odace Styl smart LED switch and an AwoX LED energy-saving bulb.

White kit
Comfy illumination

Color kit
Inspiring sparkles

Aroma kit
Enchanting scents

# Ambiance to your taste and comfort

|               |                                 | White                     | Color                     | Aroma                     |
|---------------|---------------------------------|---------------------------|---------------------------|---------------------------|
| -ڳ-           | Dimming                         | <b>✓</b>                  | <b>✓</b>                  | <b>✓</b>                  |
| -}+           | White color temperature         | <b>✓</b>                  | <b>✓</b>                  | <b>✓</b>                  |
| RGB           | Hue                             | X                         | <b>✓</b>                  | <b>✓</b>                  |
| $\Rightarrow$ | My favorite ambiance *          | <b>✓</b>                  | <b>✓</b>                  | <b>✓</b>                  |
| Ö             | Scene scheduling                | <b>✓</b>                  | <b>✓</b>                  | <b>✓</b>                  |
| M             | Disco mode                      | <b>✓</b>                  | <b>✓</b>                  | <b>✓</b>                  |
| र्द्ध         | Aroma<br>diffuser               | X                         | X                         | <b>✓</b>                  |
| 2))           | Wireless<br>No installation     | <b>✓</b>                  | <b>✓</b>                  | <b>✓</b>                  |
| *             | Bluetooth-connected             | <b>✓</b>                  | <b>✓</b>                  | <b>✓</b>                  |
| Ş             | Screw base<br>Lifespan<br>Power | E27<br>20,000 h<br>9 Watt | E27<br>20,000 h<br>9 Watt | E27<br>20,000 h<br>7 Watt |
|               | Customizable plates             | <b>✓</b>                  | <b>✓</b>                  | <b>✓</b>                  |